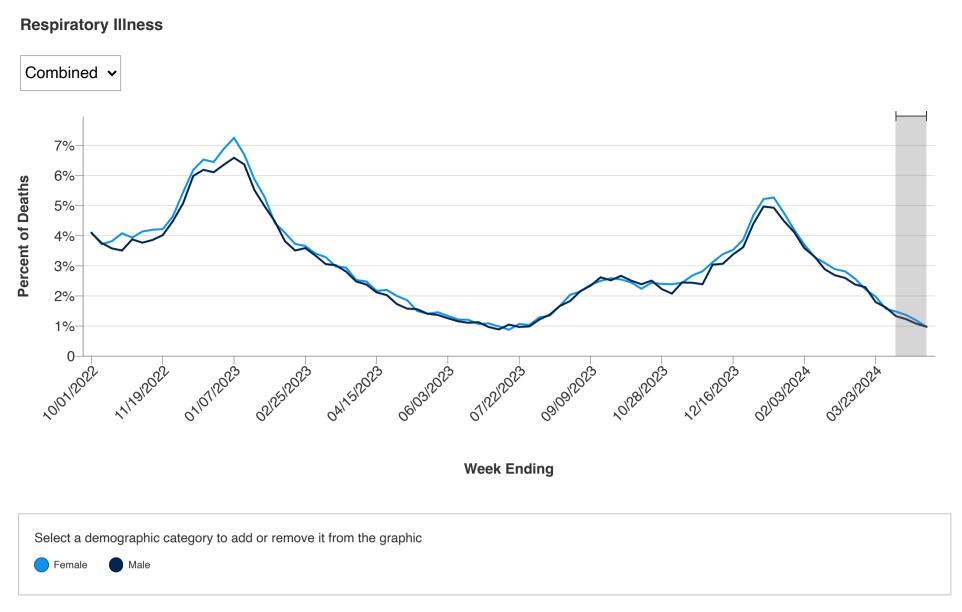

# Trends in Deaths for Viral Respiratory Illness, by Sex

Weekly percent of total deaths associated with COVID-19, influenza, and RSV. Preliminary data are shaded in gray.

One or more data points are based on death counts between 1-9 and have been suppressed in accordance with National Center for Health Statistics confidentiality standards.

Data presented through: 04/27/2024; Data as of: 05/07/2024

Dataset on data.cdc.gov I Link to Dataset Download Data (CSV)

| /eek Ending | Female | Male  |
|-------------|--------|-------|
| 10/01/2022  | 4.11%  | 4.09% |
| 10/08/2022  | 3.72%  | 3.76% |
| 10/15/2022  | 3.82%  | 3.58% |
| 10/22/2022  | 4.08%  | 3.51% |
| 10/29/2022  | 3.94%  | 3.88% |
| 11/05/2022  | 4.14%  | 3.77% |
| 11/12/2022  | 4.20%  | 3.86% |
| 11/19/2022  | 4.22%  | 4.02% |
| 11/26/2022  | 4.65%  | 4.49% |
| 12/03/2022  | 5.45%  | 5.08% |
| 12/10/2022  | 6.19%  | 5.99% |
| 2/17/2022   | 6.53%  | 6.19% |
| 12/24/2022  | 6.45%  | 6.11% |
| 12/31/2022  | 6.89%  | 6.36% |
| 01/07/2023  | 7.25%  | 6.59% |
| 01/14/2023  | 6.70%  | 6.37% |
| 01/21/2023  | 5.88%  | 5.52% |
| )1/28/2023  | 5.29%  | 4.98% |
| )2/04/2023  | 4.43%  | 4.48% |
| )2/11/2023  | 4.10%  | 3.82% |

| Week Ending | Female | Male  |
|-------------|--------|-------|
| 02/18/2023  | 3.73%  | 3.51% |
| 02/25/2023  | 3.66%  | 3.59% |
| 03/04/2023  | 3.41%  | 3.34% |
| 03/11/2023  | 3.29%  | 3.06% |
| 03/18/2023  | 2.98%  | 3.02% |
| 03/25/2023  | 2.94%  | 2.81% |
| 04/01/2023  | 2.53%  | 2.48% |
| 04/08/2023  | 2.48%  | 2.38% |
| 04/15/2023  | 2.17%  | 2.12% |
| 04/22/2023  | 2.20%  | 2.03% |
| 04/29/2023  | 2.00%  | 1.73% |
| 05/06/2023  | 1.86%  | 1.58% |
| 05/13/2023  | 1.50%  | 1.56% |
| 05/20/2023  | 1.41%  | 1.41% |
| 05/27/2023  | 1.46%  | 1.37% |
| 06/03/2023  | 1.34%  | 1.26% |
| 06/10/2023  | 1.22%  | 1.16% |
| 06/17/2023  | 1.21%  | 1.11% |
| 06/24/2023  | 1.07%  | 1.13% |
| 07/01/2023  | 1.09%  | 0.97% |
| 07/08/2023  | 0.99%  | 0.89% |
| 07/15/2023  | 0.88%  | 1.05% |
| 07/22/2023  | 1.07%  | 0.97% |
| 07/29/2023  | 1.04%  | 0.99% |
| 08/05/2023  | 1.29%  | 1.22% |
| 08/12/2023  | 1.35%  | 1.38% |
| 08/19/2023  | 1.67%  | 1.67% |
| 08/26/2023  | 2.04%  | 1.83% |
| 09/02/2023  | 2.15%  | 2.16% |
| 09/09/2023  | 2.37%  | 2.34% |
| 09/16/2023  | 2.50%  | 2.62% |
| 09/23/2023  | 2.59%  | 2.52% |
| 09/30/2023  | 2.55%  | 2.67% |
| 10/07/2023  | 2.45%  | 2.51% |
| 10/14/2023  | 2.24%  | 2.39% |
| 10/21/2023  | 2.44%  | 2.51% |
| 10/28/2023  | 2.44%  | 2.23% |
| 11/04/2023  | 2.39%  | 2.08% |
|             |        |       |
| 11/11/2023  | 2.44%  | 2.45% |
| 11/18/2023  | 2.68%  | 2.44% |
| 11/25/2023  | 2.82%  | 2.39% |
| 12/02/2023  | 3.12%  | 3.04% |
| 12/09/2023  | 3.39%  | 3.07% |
| 12/16/2023  | 3.53%  | 3.38% |

| Week Ending | Female | Male  |
|-------------|--------|-------|
| 12/23/2023  | 3.87%  | 3.62% |
| 12/30/2023  | 4.68%  | 4.40% |
| 01/06/2024  | 5.22%  | 4.97% |
| 01/13/2024  | 5.27%  | 4.93% |
| 01/20/2024  | 4.76%  | 4.49% |
| 01/27/2024  | 4.20%  | 4.12% |
| 02/03/2024  | 3.71%  | 3.59% |
| 02/10/2024  | 3.29%  | 3.31% |
| 02/17/2024  | 3.10%  | 2.89% |
| 02/24/2024  | 2.89%  | 2.69% |
| 03/02/2024  | 2.82%  | 2.60% |
| 03/09/2024  | 2.57%  | 2.38% |
| 03/16/2024  | 2.22%  | 2.29% |
| 03/23/2024  | 1.98%  | 1.80% |
| 03/30/2024  | 1.58%  | 1.62% |
| 04/06/2024  | 1.48%  | 1.33% |
| 04/13/2024  | 1.37%  | 1.23% |
| 04/20/2024  | 1.19%  | 1.08% |
| 04/27/2024  | 0.97%  | 0.98% |