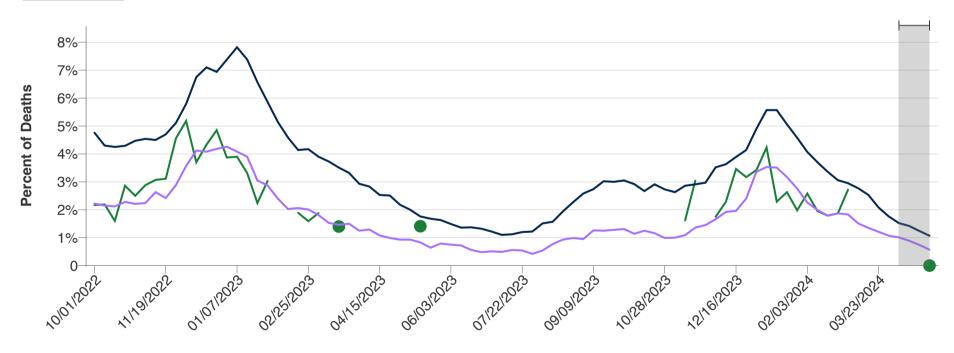

## Trends in Deaths for Viral Respiratory Illness, by Age

Weekly percent of total deaths associated with COVID-19, influenza, and RSV. Preliminary data are shaded in gray.

### **Respiratory Illness**

Week Ending

Select a demographic category to add or remove it from the graphic

0-17 years 18-64 years 65+ years

One or more data points are based on death counts between 1-9 and have been suppressed in accordance with National Center for Health Statistics confidentiality standards.

Data presented through: 04/27/2024; Data as of: 05/07/2024

Dataset on data.cdc.gov I Link to Dataset Download Data (CSV)

Data Table

| Week Ending | 0-17 years | 18-64 years | 65+ years |
|-------------|------------|-------------|-----------|
| 10/01/2022  | 2.17%      | 2.22%       | 4.76%     |
| 10/08/2022  | 2.19%      | 2.15%       | 4.30%     |
| 10/15/2022  | 1.60%      | 2.12%       | 4.25%     |
| 10/22/2022  | 2.86%      | 2.28%       | 4.29%     |
| 10/29/2022  | 2.50%      | 2.21%       | 4.47%     |
| 11/05/2022  | 2.88%      | 2.24%       | 4.54%     |
| 11/12/2022  | 3.07%      | 2.63%       | 4.50%     |
| 11/19/2022  | 3.11%      | 2.42%       | 4.70%     |
| 11/26/2022  | 4.56%      | 2.88%       | 5.11%     |
| 12/03/2022  | 5.18%      | 3.57%       | 5.79%     |
| 12/10/2022  | 3.70%      | 4.12%       | 6.75%     |
| 12/17/2022  | 4.33%      | 4.08%       | 7.10%     |
| 12/24/2022  | 4.85%      | 4.18%       | 6.94%     |
| 12/31/2022  | 3.87%      | 4.26%       | 7.38%     |
| 01/07/2023  | 3.90%      | 4.08%       | 7.82%     |
| 01/14/2023  | 3.31%      | 3.90%       | 7.38%     |
| 01/21/2023  | 2.24%      | 3.05%       | 6.57%     |
| 01/28/2023  | 3.03%      | 2.87%       | 5.86%     |
| 02/04/2023  |            | 2.40%       | 5.15%     |
| 02/11/2023  |            | 2.03%       | 4.59%     |
| 02/18/2023  | 1.89%      | 2.06%       | 4.14%     |
| 02/25/2023  | 1.59%      | 2.01%       | 4.17%     |
| 03/04/2023  | 1.88%      | 1.81%       | 3.90%     |
| 03/11/2023  |            | 1.53%       | 3.73%     |
| 03/18/2023  | 1.40%      | 1.46%       | 3.51%     |
| 03/25/2023  |            | 1.50%       | 3.32%     |
| 04/01/2023  |            | 1.25%       | 2.93%     |
| 04/08/2023  |            | 1.29%       | 2.83%     |
| 04/15/2023  |            | 1.08%       | 2.53%     |
| 04/22/2023  |            | 0.99%       | 2.51%     |
| 04/29/2023  |            | 0.93%       | 2.18%     |
| 05/06/2023  |            | 0.93%       | 2.00%     |
| 05/13/2023  | 1.41%      | 0.83%       | 1.76%     |
| 05/20/2023  |            | 0.64%       | 1.68%     |
| 05/27/2023  |            | 0.79%       | 1.63%     |
| 06/03/2023  |            | 0.75%       | 1.49%     |
| 06/10/2023  |            | 0.72%       | 1.36%     |
| 06/17/2023  |            | 0.56%       | 1.37%     |
| 06/24/2023  |            | 0.48%       | 1.32%     |
| 07/01/2023  |            | 0.51%       | 1.22%     |
| 07/08/2023  |            | 0.49%       | 1.10%     |
| 07/15/2023  |            | 0.56%       | 1.12%     |
| 07/22/2023  |            | 0.54%       | 1.20%     |
| 07/29/2023  |            | 0.42%       | 1.22%     |

| Week Ending | 0-17 years | 18-64 years | 65+ years |
|-------------|------------|-------------|-----------|
| 8/05/2023   |            | 0.54%       | 1.51%     |
| 08/12/2023  |            | 0.77%       | 1.57%     |
| 08/19/2023  |            | 0.93%       | 1.94%     |
| 08/26/2023  |            | 0.99%       | 2.27%     |
| 09/02/2023  |            | 0.95%       | 2.58%     |
| 09/09/2023  |            | 1.26%       | 2.74%     |
| 09/16/2023  |            | 1.25%       | 3.02%     |
| 09/23/2023  |            | 1.28%       | 3.00%     |
| 09/30/2023  |            | 1.31%       | 3.05%     |
| 10/07/2023  |            | 1.14%       | 2.92%     |
| 10/14/2023  |            | 1.25%       | 2.67%     |
| 10/21/2023  |            | 1.16%       | 2.91%     |
| 10/28/2023  |            | 0.99%       | 2.73%     |
| 11/04/2023  |            | 1.00%       | 2.63%     |
| 11/11/2023  | 1.62%      | 1.09%       | 2.86%     |
| 11/18/2023  | 3.04%      | 1.36%       | 2.91%     |
| 11/25/2023  |            | 1.45%       | 2.97%     |
| 12/02/2023  | 1.75%      | 1.66%       | 3.52%     |
| 12/09/2023  | 2.28%      | 1.92%       | 3.63%     |
| 12/16/2023  | 3.46%      | 1.96%       | 3.89%     |
| 12/23/2023  | 3.17%      | 2.40%       | 4.14%     |
| 12/30/2023  | 3.42%      | 3.36%       | 4.90%     |
| 01/06/2024  | 4.23%      | 3.53%       | 5.57%     |
| 01/13/2024  | 2.29%      | 3.51%       | 5.57%     |
| 01/20/2024  | 2.63%      | 3.17%       | 5.06%     |
| 01/27/2024  | 1.98%      | 2.76%       | 4.58%     |
| 02/03/2024  | 2.58%      | 2.26%       | 4.07%     |
| 02/10/2024  | 1.95%      | 1.99%       | 3.70%     |
| 02/17/2024  | 1.79%      | 1.79%       | 3.36%     |
| 02/24/2024  | 1.87%      | 1.87%       | 3.06%     |
| 03/02/2024  | 2.72%      | 1.83%       | 2.95%     |
| 03/09/2024  |            | 1.51%       | 2.77%     |
| 03/16/2024  |            | 1.35%       | 2.53%     |
| 03/23/2024  |            | 1.21%       | 2.08%     |
| 03/30/2024  |            | 1.07%       | 1.76%     |
| 04/06/2024  |            | 1.01%       | 1.52%     |
| 04/13/2024  |            | 0.89%       | 1.42%     |
| 04/20/2024  |            | 0.74%       | 1.24%     |
| 04/27/2024  | 0.00%      | 0.57%       | 1.07%     |