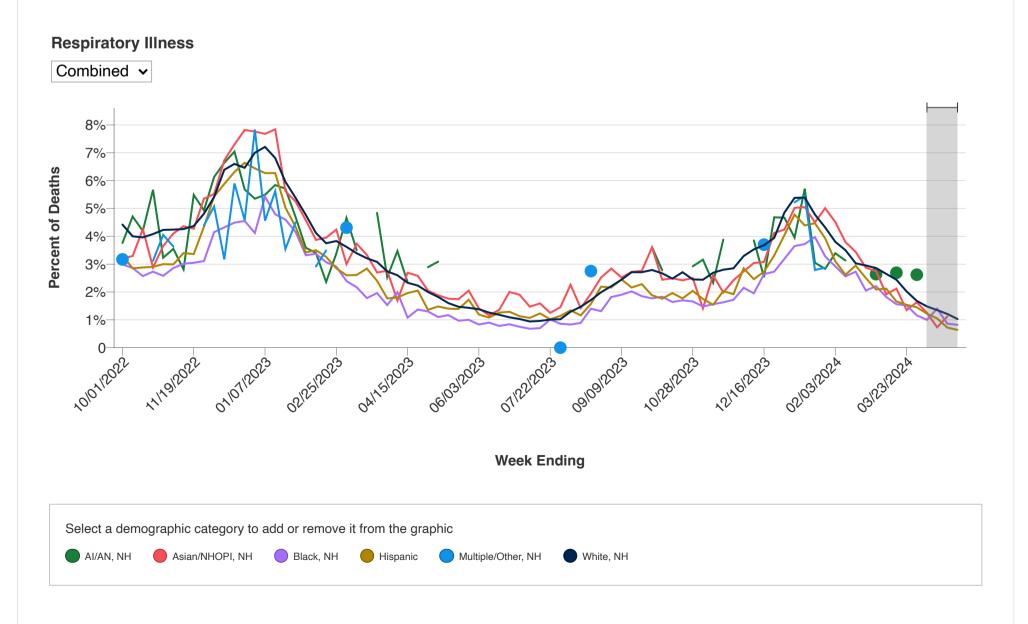

# Trends in Deaths for Viral Respiratory Illness, by Race and Ethnicity

Weekly percent of total deaths associated with COVID-19, influenza, and RSV. Preliminary data are shaded in gray.

NH = non-Hispanic, AI/AN = American Indian/Alaska Native, NHOPI = Native Hawaiian, and Other Pacific Islander

One or more data points are based on death counts between 1-9 and have been suppressed in accordance with National Center for Health Statistics confidentiality standards.

Data presented through: 04/27/2024; Data as of: 05/07/2024

| Data Table  |           |                 |           |          |                    | _         |
|-------------|-----------|-----------------|-----------|----------|--------------------|-----------|
| Week Ending | AI/AN, NH | Asian/NHOPI, NH | Black, NH | Hispanic | Multiple/Other, NH | White, NH |
| 10/01/2022  | 3.76%     | 3.21%           | 2.99%     | 3.31%    | 3.17%              | 4.42%     |
| 10/08/2022  | 4.71%     | 3.29%           | 2.86%     | 2.85%    |                    | 4.00%     |
| 10/15/2022  | 4.19%     | 4.26%           | 2.57%     | 2.88%    |                    | 3.96%     |
| 10/22/2022  | 5.67%     | 2.88%           | 2.73%     | 2.90%    | 3.12%              | 4.08%     |
| 10/29/2022  | 3.23%     | 3.65%           | 2.58%     | 3.00%    | 4.05%              | 4.23%     |
| 11/05/2022  | 3.55%     | 4.10%           | 2.86%     | 2.99%    | 3.63%              | 4.24%     |
| 11/12/2022  | 2.81%     | 4.36%           | 3.01%     | 3.40%    |                    | 4.26%     |
| 11/19/2022  | 5.49%     | 4.27%           | 3.05%     | 3.36%    |                    | 4.37%     |
| 11/26/2022  | 4.93%     | 5.35%           | 3.11%     | 4.34%    | 4.39%              | 4.81%     |
| 12/03/2022  | 6.13%     | 5.52%           | 4.15%     | 5.43%    | 5.07%              | 5.41%     |
| 12/10/2022  | 6.64%     | 6.73%           | 4.32%     | 5.88%    | 3.17%              | 6.39%     |
| 12/17/2022  | 7.04%     | 7.30%           | 4.49%     | 6.31%    | 5.90%              | 6.60%     |
| 12/24/2022  | 5.68%     | 7.82%           | 4.55%     | 6.64%    | 4.58%              | 6.46%     |
| 12/31/2022  | 5.35%     | 7.76%           | 4.12%     | 6.44%    | 7.83%              | 7.00%     |
| 01/07/2023  | 5.49%     | 7.68%           | 5.42%     | 6.27%    | 4.56%              | 7.21%     |
| 01/14/2023  | 5.84%     | 7.84%           | 4.79%     | 6.27%    | 5.62%              | 6.81%     |
| 01/21/2023  | 5.71%     | 5.62%           | 4.60%     | 5.03%    | 3.54%              | 5.96%     |
| 01/28/2023  | 4.69%     | 5.25%           | 4.16%     | 4.34%    | 4.50%              | 5.38%     |
| 02/04/2023  | 3.59%     | 4.58%           | 3.32%     | 3.42%    |                    | 4.77%     |
| 02/11/2023  | 3.40%     | 3.87%           | 3.37%     | 3.50%    | 2.92%              | 4.12%     |
| 02/18/2023  | 2.36%     | 3.95%           | 3.07%     | 3.26%    | 3.49%              | 3.75%     |
| 02/25/2023  | 3.38%     | 4.24%           | 2.91%     | 2.85%    |                    | 3.83%     |
| 03/04/2023  | 4.66%     | 3.00%           | 2.39%     | 2.60%    | 4.31%              | 3.62%     |
| 03/11/2023  | 3.50%     | 3.73%           | 2.17%     | 2.61%    |                    | 3.39%     |
| 03/18/2023  |           | 3.33%           | 1.78%     | 2.84%    |                    | 3.21%     |
| 03/25/2023  | 4.84%     | 2.70%           | 1.96%     | 2.40%    |                    | 3.08%     |
| 04/01/2023  | 2.53%     | 2.76%           | 1.53%     | 1.77%    |                    | 2.74%     |

#### Dataset on data.cdc.gov I Link to Dataset Download Data (CSV)

| 04/08/2023 | 3.47% | 1.69% | 1.99% | 1.80% | 2.60% |
|------------|-------|-------|-------|-------|-------|
| 04/15/2023 | 2.35% | 2.69% | 1.08% | 1.96% | 2.33% |
| 04/22/2023 |       | 2.58% | 1.37% | 2.05% | 2.23% |
| 04/29/2023 | 2.89% | 2.05% | 1.30% | 1.36% | 2.00% |
| 05/06/2023 | 3.09% | 1.88% | 1.10% | 1.48% | 1.82% |
| 05/13/2023 |       | 1.76% | 1.17% | 1.40% | 1.60% |
| 05/20/2023 |       | 1.74% | 0.97% | 1.39% | 1.47% |
| 05/27/2023 |       | 2.05% | 1.00% | 1.72% | 1.43% |
| 06/03/2023 |       | 1.41% | 0.83% | 1.19% | 1.38% |
| 06/10/2023 |       | 1.16% | 0.90% | 1.08% | 1.26% |

| Week Ending | AI/AN, NH | Asian/NHOPI, NH | Black, NH | Hispanic | Multiple/Other, NH | White, NH |
|-------------|-----------|-----------------|-----------|----------|--------------------|-----------|
| 06/17/2023  |           | 1.36%           | 0.78%     | 1.26%    |                    | 1.18%     |
| 06/24/2023  |           | 2.00%           | 0.84%     | 1.29%    |                    | 1.09%     |
| 07/01/2023  |           | 1.90%           | 0.75%     | 1.13%    |                    | 1.03%     |
| 07/08/2023  |           | 1.47%           | 0.68%     | 1.07%    |                    | 0.94%     |
| 07/15/2023  |           | 1.59%           | 0.70%     | 1.23%    |                    | 0.96%     |
| 07/22/2023  |           | 1.25%           | 1.01%     | 1.02%    |                    | 1.01%     |
| 07/29/2023  |           | 1.45%           | 0.86%     | 1.14%    | 0.00%              | 1.02%     |
| 08/05/2023  |           | 2.26%           | 0.83%     | 1.34%    |                    | 1.29%     |
| 08/12/2023  |           | 1.42%           | 0.89%     | 1.16%    |                    | 1.47%     |
| 08/19/2023  |           | 1.94%           | 1.40%     | 1.57%    | 2.75%              | 1.71%     |
| 08/26/2023  |           | 2.52%           | 1.31%     | 2.19%    |                    | 1.99%     |
| 09/02/2023  |           | 2.84%           | 1.82%     | 2.16%    |                    | 2.21%     |
| 09/09/2023  |           | 2.52%           | 1.90%     | 2.45%    |                    | 2.44%     |
| 09/16/2023  |           | 2.72%           | 2.02%     | 2.16%    |                    | 2.71%     |
| 09/23/2023  |           | 2.76%           | 1.85%     | 2.28%    |                    | 2.71%     |
| 09/30/2023  | 3.61%     | 3.60%           | 1.77%     | 1.88%    |                    | 2.79%     |
| 10/07/2023  | 2.78%     | 2.44%           | 1.83%     | 1.76%    |                    | 2.67%     |
| 10/14/2023  |           | 2.49%           | 1.64%     | 1.96%    |                    | 2.48%     |
| 10/21/2023  |           | 2.42%           | 1.70%     | 1.77%    |                    | 2.71%     |
| 10/28/2023  | 2.92%     | 2.50%           | 1.66%     | 2.04%    |                    | 2.45%     |
| 11/04/2023  | 3.16%     | 1.41%           | 1.48%     | 1.75%    |                    | 2.44%     |
| 11/11/2023  | 2.33%     | 2.60%           | 1.56%     | 1.54%    |                    | 2.69%     |
| 11/18/2023  | 3.88%     | 1.98%           | 1.63%     | 2.03%    |                    | 2.80%     |
| 11/25/2023  |           | 2.42%           | 1.72%     | 1.92%    |                    | 2.85%     |
| 12/02/2023  |           | 2.74%           | 2.15%     | 2.85%    |                    | 3.29%     |
| 12/09/2023  | 3.85%     | 3.04%           | 1.95%     | 2.46%    |                    | 3.53%     |
| 12/16/2023  | 2.53%     | 3.08%           | 2.64%     | 2.73%    | 3.70%              | 3.68%     |
| 12/23/2023  | 4.68%     | 4.12%           | 2.73%     | 3.31%    |                    | 3.94%     |
| 12/30/2023  | 4.67%     | 4.24%           | 3.19%     | 4.04%    |                    | 4.85%     |
| 01/06/2024  | 3.95%     | 5.02%           | 3.65%     | 4.78%    | 5.22%              | 5.38%     |
| 01/13/2024  | 5.71%     | 5.05%           | 3.72%     | 4.39%    | 5.45%              | 5.39%     |
| 01/20/2024  | 3.05%     | 4.50%           | 3.97%     | 4.47%    | 2.79%              | 4.78%     |
| 01/27/2024  | 2.83%     | 5.01%           | 3.28%     | 3.93%    | 2.87%              | 4.32%     |
| 02/03/2024  | 3.39%     | 4.51%           | 2.92%     | 3.10%    |                    | 3.80%     |
| 02/10/2024  | 3.13%     | 3.79%           | 2.56%     | 2.62%    |                    | 3.50%     |
| 02/17/2024  | 0.1070    | 3.44%           | 2.73%     | 2.95%    |                    | 3.03%     |
| 02/24/2024  |           | 2.87%           | 2.05%     | 2.50%    |                    | 2.95%     |
| 03/02/2024  | 2.64%     | 2.75%           | 2.03%     | 2.09%    |                    | 2.95%     |
| 03/09/2024  | L.UT /0   | 1.92%           | 1.82%     | 2.09%    |                    | 2.65%     |
| 03/16/2024  | 2.69%     | 2.12%           | 1.56%     | 1.66%    |                    | 2.05%     |
| 03/23/2024  | 2.0370    |                 |           |          |                    | 2.44%     |
|             | 0 600/    | 1.35%           | 1.52%     | 1.54%    |                    |           |
| 03/30/2024  | 2.62%     | 1.63%           | 1.16%     | 1.45%    |                    | 1.68%     |
| 04/06/2024  |           | 1.25%           | 1.00%     | 1.22%    |                    | 1.48%     |
| 04/13/2024  |           | 0.73%           | 1.40%     | 1.05%    |                    | 1.35%     |

| Week Ending | AI/AN, NH | Asian/NHOPI, NH | Black, NH | Hispanic | Multiple/Other, NH | White, NH |
|-------------|-----------|-----------------|-----------|----------|--------------------|-----------|
| 04/20/2024  |           | 1.12%           | 0.86%     | 0.72%    |                    | 1.21%     |
| 04/27/2024  |           |                 | 0.82%     | 0.64%    |                    | 1.03%     |